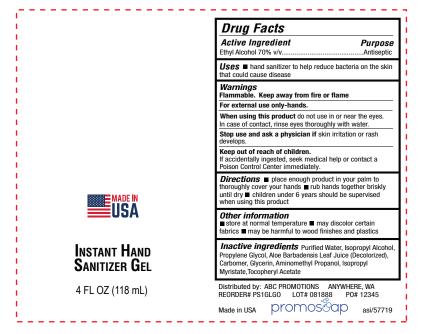

## PO REF#XXXX Item Name - PS04B

Product Color: CLEAR BOTTLE Imprint Size: 3.25" X 4.0625"

Imprint Color: FULL DIGITAL COLOR

## Imprint Shown Actual Size

| PROOF APPROVAL REQUIRED                                                                                                                                                                                                                                                                                                                                                                    |                              |                     |         |
|--------------------------------------------------------------------------------------------------------------------------------------------------------------------------------------------------------------------------------------------------------------------------------------------------------------------------------------------------------------------------------------------|------------------------------|---------------------|---------|
|                                                                                                                                                                                                                                                                                                                                                                                            | NOT APPROVED. Please revise. |                     |         |
|                                                                                                                                                                                                                                                                                                                                                                                            | APPROVED.                    | Please proceed with | OPTION# |
| SIGN ONLY IF APPROVED                                                                                                                                                                                                                                                                                                                                                                      |                              |                     | DATE    |
| Any colors shown are for proofing purposes only and are not an exact representation of how the finished product will appear. If an exact PMS color match is required for branding purposes please advise your sales representative. Your signature indicates you have reviewed the proof for accuracy and have read any artist comments about filling or any other concerns about the art. |                              |                     |         |